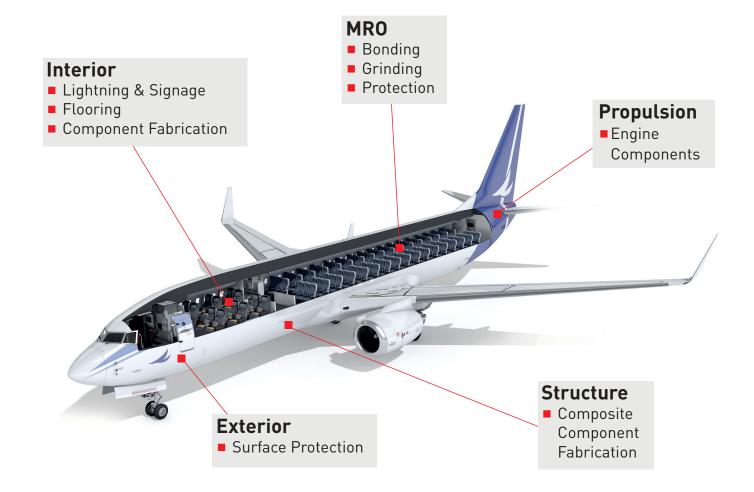

e of Brands

We supply high-quality products from the industry's most renowned and trusted brands.



Scotch-Brite™















**CUSTOMIZED SOLUTIONS - FROM IDEA TO SERIES** 

IBZ Industrie AG operates a state-of-the-art machinery park for the production of custom adhesive components and tapes in desired widths. There are virtually no limits to sizes and shapes, and we are not afraid to tackle even the smallest parts. All process steps are carried out in Adliswil ZH, which provides a significant advantage when it comes to developing tailor-made and cost-effective solutions that meet your specific requirements.



#### **Our Capabilities**







Punch Stamping



Rotary Die Cutting



Slitting



Laminating



**Applying** 

# **HIGH-PERFORMANCE MATERIALS FOR EVERY AIRCRAFT SECTION**